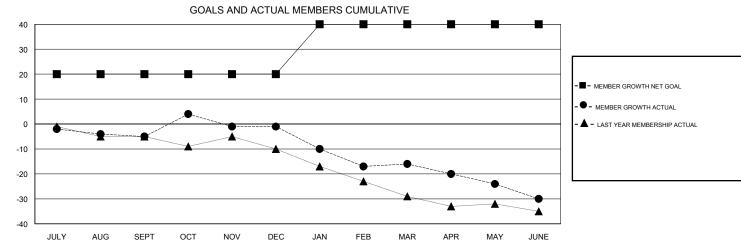

## **CINDY GREGG** LOCATION VIRGINIA GMT CA GMT: Clubs Members RESULTS FOR 2017-2018 RESULTS FOR 2017-2018 NEW CLUB GOAL NEW CLUBS DROPPED CLUBS MEMBER GROWTH NET MEMBER GROWTH DROPPED QUARTER QUARTER GOAL ACTUAL MEMBERS ACTUAL (including transfers) 1 0 1 20 25 25 JULY/AUG/SEPT JULY/AUG/SEPT 0 0 1 0 20 16 OCT/NOV/DEC OCT/NOV/DEC 0 1 0 20 16 31 JAN/FEB/MAR JAN/FEB/MAR 0 0 0 0 13 27 APR/MAY/JUNE APR/MAY/JUNE GOALS AND ACTUAL NEW CLUBS CUMULATIVE 2 1.6 CURRENT YEAR GOALS FOR NEW CLUBS 1.2 CURRENT YEAR ACTUAL NEW CLUBS LAST YEAR ACTUAL NEW CLUBS 0.8